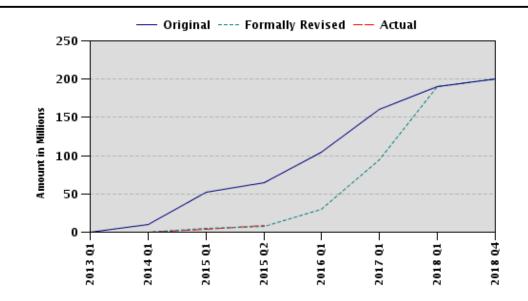

-|--------|----------------|------|------------|---------|--------------|--------------|
| P123146      | IBRD-81940      | Effective | 27-Sep-2012   | 06-      | lov-2012 | 3'     | 1-Jul-2013     |      | 31-Dec-    | 2017    | 31-Dec       | -2017        |
| Disbursement | s (in Millions) |           |               |          |          |        |                |      |            |         |              |              |
| Project      | Ln/Cr/Tf        | Status    | Currency      | Original | Revised  |        | Cancelled      |      | Disbursed  |         | Undisbursed  | % Disbursed  |
| P123146      | IBRD-81940      | Effective | USD           | 20       | 0.00     | 200.00 |                | 0.00 |            | 8.85    | 191.15       | 4.00         |

# **Disbursement Graph**



## Key Decisions Regarding Implementation

Progress Reports on implementation are publicly disclosed in the all universiities.

## **Restructuring History**

There has been no restructuring to date.

## **Related Projects**

There are no related projects.